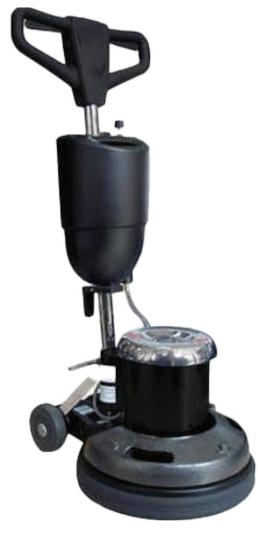

## **FLOOR POLISHING MACHINE**

Introducing the Build M-18 XL, the ultimate machine for all your floor polishing and renewing needs. Engineered with precision, this state-of-the-art device is meticulously designed to be effortlessly portable and incredibly user-friendly, revolutionizing the way you approach floor maintenance.

With its advanced technology and ccintuitive features, the Build M-18 XL streamlines the process of floor polishing, making it not just a task but an enjoyable experience. Its ergonomic design ensures comfortable handling, allowing you to navigate through spaces with ease and precision.

## **Technical Data**

| Base Plate Diameter | 18" - 2.5 hp |
|---------------------|--------------|
| Power               | 1850 W       |
| Voltage             | 220 v        |
| Speed               | 175 rpm      |
| Main Cable Length   | 12 mtr       |
| Weight              | 75 kgs       |